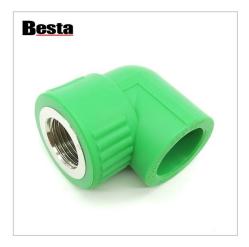

## **PPR Insert Fitting Female Elbow**

High quality PPR Insert Fitting Female Elbow is offered by China manufacturers Besta. Buy PPR Insert Fitting Female Elbow which is of high quality directly with low price. Our own products include PPR pipe series, PPR pipe fittings series, PPR large flow fittings series, PPR valve series, patented PPR water mixer series, etc.

## **Product Description**

As a professional PPR Insert Fitting Female Elbow factory, Besta has more than 10 years experience for producing PPR pipe and fittings, we have a full range of conventional and unconventional pipe fittings, size from DN20 to DN110, all product according to ISO15874 and GB/T 18742 standard, we also have some new and patented products, such as full range of high flow PPR fittings and PPR mixer , three way, four way and five way, we have patent right.

| About PPR Insert Fitting Female Elbow |          |          |         |
|---------------------------------------|----------|----------|---------|
| PPR female elbow                      | size     | weight:g | pcs/ctn |
|                                       | 20X1/2"  | 51       | 240     |
|                                       | 25X1/2"  | 57       | 210     |
|                                       | 25X3/4"  | 73       | 180     |
|                                       | 32x1/2"  | 68       | 120     |
|                                       | 32x3/4"  | 88       | 120     |
|                                       | 32x1"    | 115      | 90      |
|                                       | 40x11/4" | 206      | 42      |
|                                       | 50x11/2" | 313      | 24      |
|                                       | 63x2"    | 483      | 14      |